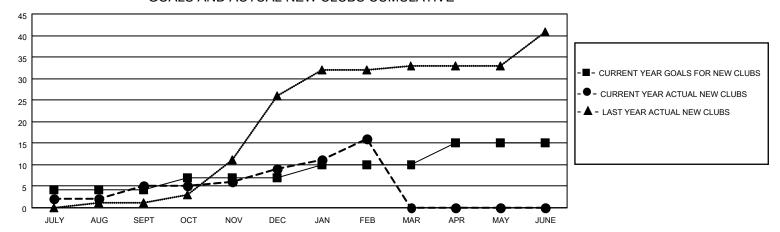

#### GOALS AND ACTUAL NEW CLUBS CUMULATIVE

## District 305 N2

| Clubs                 |               |           |               | Members               |                        |                         |                                                    |
|-----------------------|---------------|-----------|---------------|-----------------------|------------------------|-------------------------|----------------------------------------------------|
| RESULTS FOR 2021-2022 |               |           |               | RESULTS FOR 2021-2022 |                        |                         |                                                    |
| QUARTER               | NEW CLUB GOAL | NEW CLUBS | DROPPED CLUBS | QUARTER MEMB          | EER GROWTH NET<br>GOAL | MEMBER GROWTH<br>ACTUAL | DROPPED<br>MEMBERS ACTUAL<br>(including transfers) |
| JULY/AUG/SEPT         | 4             | 5         | 2             | JULY/AUG/SEPT         | 60                     | 191                     | 41                                                 |
| OCT/NOV/DEC           | 3             | 4         | 2             | OCT/NOV/DEC           | 50                     | 240                     | 201                                                |
| JAN/FEB/MAR           | 3             | 7         | 0             | JAN/FEB/MAR           | 50                     | 219                     | 42                                                 |
| APR/MAY/JUNE          | 5             | 0         | 0             | APR/MAY/JUNE          | 50                     | 0                       | 0                                                  |