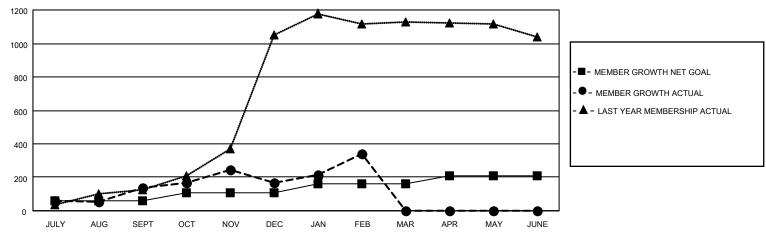

#### GOALS AND ACTUAL MEMBERS CUMULATIVE

| DROPPED CLUBS: 4 |     | 64 CLUBS OF 143 ADDED 1 OR<br>MORE NEW MEMBERS | GENDER DISTRIBUTION       |                                |  |
|------------------|-----|------------------------------------------------|---------------------------|--------------------------------|--|
|                  |     | INONE NEW MEMBERS                              | MALE<br>FEMALE            | 2,786 (76.35%)<br>863 (23.65%) |  |
| DROPPED MEMBERS  |     | •                                              |                           | 0 (0.00%)<br>0 (0.00%)         |  |
| DECEASED         | 2   |                                                | THE ENTITY TO A MOTHER    | 0 (0.0070)                     |  |
| CLUB CANCELLED   | 27  | CLICK HERE FOR CUMULATIVE                      | TOTAL FAMILY UNIT MEMBERS | 3,321                          |  |
| OTHER            | 255 | MEMBERSHIP DATA                                |                           |                                |  |
| TOTAL            | 284 |                                                | FAMILY MEMBERS PAYING HAI | LF DUES 2,572                  |  |

## District 305 N2

| Clubs                 |               |           |               | Members               |                        |                         |                                                    |
|-----------------------|---------------|-----------|---------------|-----------------------|------------------------|-------------------------|----------------------------------------------------|
| RESULTS FOR 2021-2022 |               |           |               | RESULTS FOR 2021-2022 |                        |                         |                                                    |
| QUARTER               | NEW CLUB GOAL | NEW CLUBS | DROPPED CLUBS | QUARTER MEMB          | EER GROWTH NET<br>GOAL | MEMBER GROWTH<br>ACTUAL | DROPPED<br>MEMBERS ACTUAL<br>(including transfers) |
| JULY/AUG/SEPT         | 4             | 5         | 2             | JULY/AUG/SEPT         | 60                     | 191                     | 41                                                 |
| OCT/NOV/DEC           | 3             | 4         | 2             | OCT/NOV/DEC           | 50                     | 240                     | 201                                                |
| JAN/FEB/MAR           | 3             | 7         | 0             | JAN/FEB/MAR           | 50                     | 219                     | 42                                                 |
| APR/MAY/JUNE          | 5             | 0         | 0             | APR/MAY/JUNE          | 50                     | 0                       | 0                                                  |